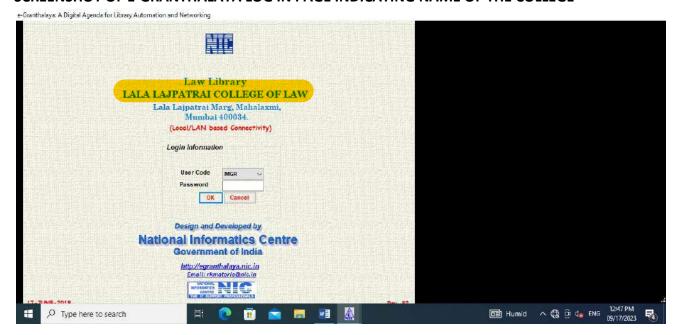

#### SCREENSHOT OF E-GRANTHALAYA LOG IN PAGE INDICATING NAME OF THE COLLEGE

(Affiated to University of Mumbai and Approved Bar Council of India)

Lala Lajpatrai Marg, Mahalaxmi, Mumbai - 400 034. Tel.: 2354 8240 / 2354 8241 • Fax: 2353 2896 E-mail: principal.llel@gmail.com • Gram: LAJCOL