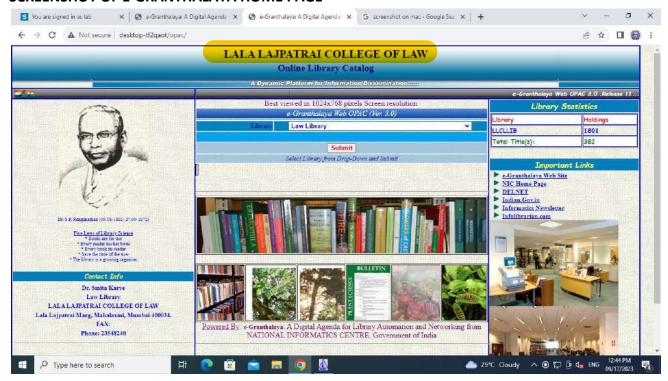

s possible to enter information about books written in Indian regional languages such as Marathi, Hindi, Gujarati, Kannada, etc. The software is Unicode compliant.
- (12) **WebOPAC (Online Public Access Catalogue):** Provides access to complete backend database for searching which includes options from a simple search to an advance search. It is especially useful for faculty and students. OPAC gives web-based access to books, journals, etc. to make your library's database available on the LAN or intranet and internet.

xxxxxXXXXxxxx



(Affiated to University of Mumbai and Approved Bar Council of India)

Lala Lajpatrai Marg, Mahalaxmi, Mumbai - 400 034. Tel.: 2354 8240 / 2354 8241 • Fax: 2353 2896 E-mail: principal.llcl@gmail.com • Gram: LAJCOL

#### SCREENSHOT OF E-GRANTHALAYA HOME PAGE



#### SCREENSHOT OF E-GRANTHALAYA LOG IN PAGE INDICATING NAME OF THE COLLEGE





(Affiated to University of Mumbai and Approved Bar Council of India)

Lala Lajpatrai Marg, Mahalaxmi, Mumbai - 400 034. Tel.: 2354 8240 / 2354 8241 • Fax: 2353 2896 E-mail: principal.llel@gmail.com • Gram: LAJCOL

### SCREENSHOT OF THE FIRST PAGE OF ACCESSION REGISTER

| Date    | Accession | Author          | Yida                                | Edition | 0                            | Pince of<br>Publication