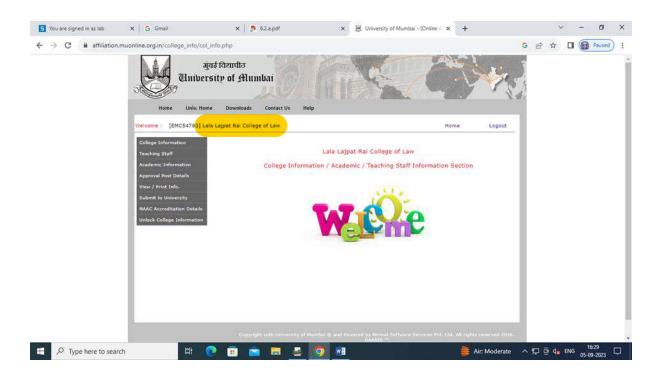

#### A. Online Portal for Seeking Continuation of Affiliation

(Affiated to University of Mumbai and Approved Bar Council of India)

Lala Lajpatrai Marg, Mahalaxmi, Mumbai - 400 034. Tel.: 2354 8240 / 2354 8241 • Fax: 2353 2896 E-mail: principal.llcl@gmail.com • Gram: LAJCOL