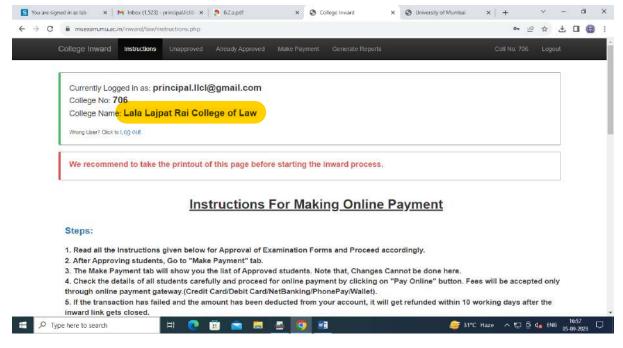

#### A. Online Submission of Students Examination Forms

**Exam Form Inward Interface** 