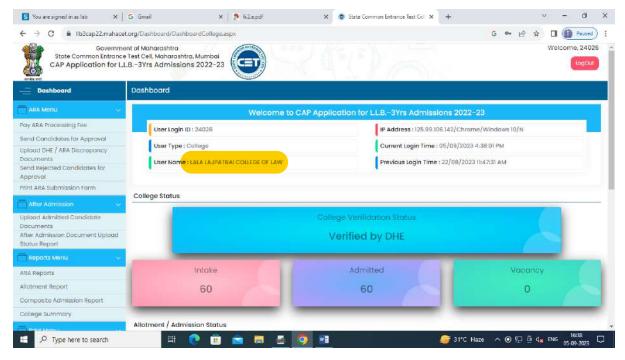

### **E-governance in Students Admission and Support**

#### A. Online Admission Portal for Students

#### **CET Cell Admission Portal**

**Mumbai University Enrollment Section Portal** 

(Affiated to University of Mumbai and Approved Bar Council of India)

Lala Lajpatrai Marg, Mahalaxmi, Mumbai - 400 034. Tel.: 2354 8240 / 2354 8241 • Fax: 2353 2896 E-mail: principal.llcl@gmail.com • Gram: LAJCOL