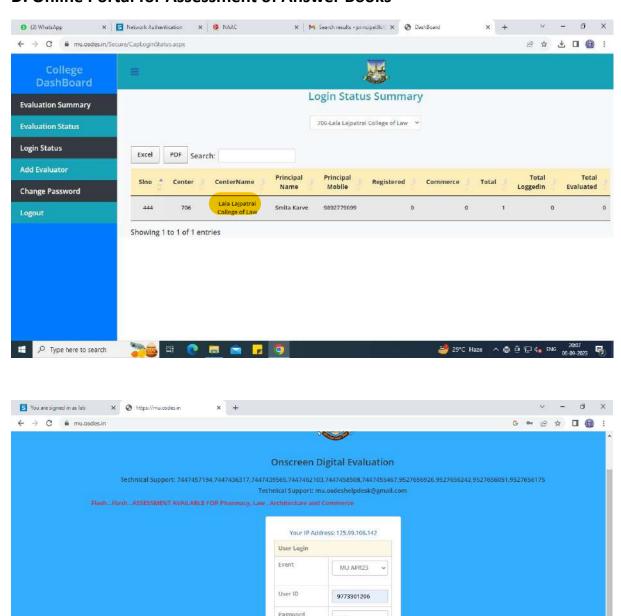

#### D. Online Portal for Assessment of Answer Books

**Mumbai University Onscreen Marking System (OMS)** 

🧁 32°C Haze 🖍 🖟 🖫 📢 ENG 30,05,2023 🥞

Forgot Password

Fi 🥐 👼 🕫 🕋 🧖

(Affiated to University of Mumbai and Approved Bar Council of India)

Lala Lajpatrai Marg, Mahalaxmi, Mumbai - 400 034. Tel.: 2354 8240 / 2354 8241 • Fax: 2353 2896 E-mail: principal.llcl@gmail.com • Gram: LAJCOL