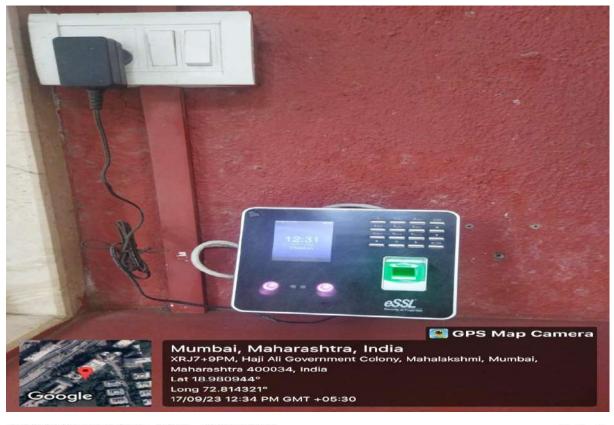

#### **C. Biometric Attendance System for Staff**

(Affiated to University of Mumbai and Approved Bar Council of India)

Lala Lajpatrai Marg, Mahalaxmi, Mumbai - 400 034. Tel.: 2354 8240 / 2354 8241 • Fax: 2353 2896 E-mail: principal.llcl@gmail.com • Gram: LAJCOL