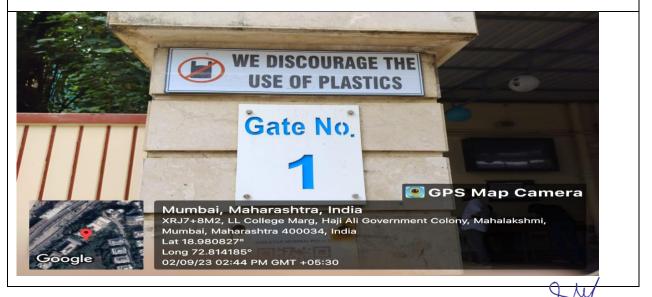

## 2. Plastic Free Campus

Lala Lajpatrai College of Law maintains a distinct policy aimed at discouraging the utilization of plastic on its premises. In accordance with the Plastic-Free Campus Initiative, the College promotes the adoption of paper and cloth bags as alternatives to plastic. The institution is committed to eco-friendly practices, exemplified by the provision of beverages in paper cups and the use of paper straws.