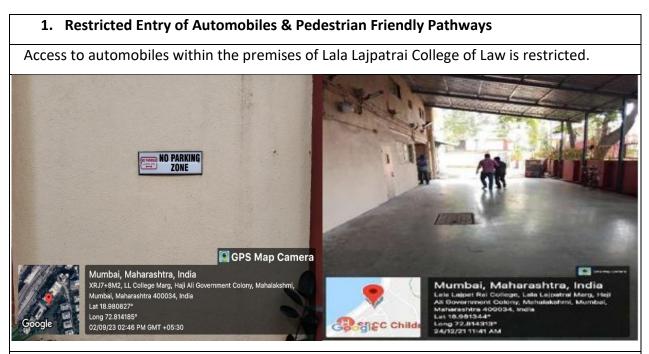

LALA LAJPATRAI COLLEGE OF LAW

(Affiated to University of Mumbai and Approved Bar Council of India)

Lala Lajpatrai Marg, Mahalaxmi, Mumbai - 400 034. Tel. : 2354 8240 / 2354 8241 • Fax : 2353 2896 E-mail : principal.llcl@gmail.com • Gram : LAJCOL