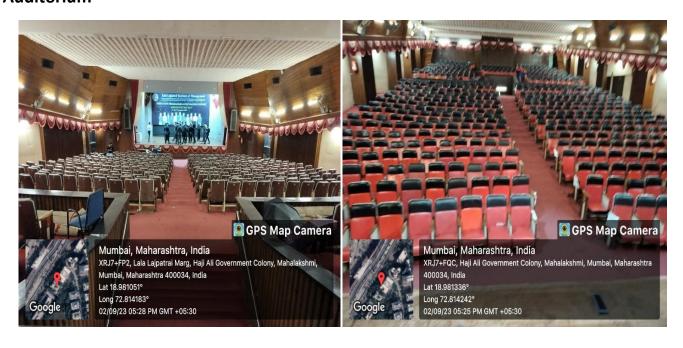

## **Physical Facilities for Teaching and Learning**

#### **Class Rooms:**



Class Room No.: 401



Class Room No.: 402



Class Room No.: 403



Class Room No.: 406



Class Room No.: 408

### **Moot Court:**



Room No.:405

# Computer Lab:



Room No.: 407

## **Virtual Classroom:**



Room No.: 409

## Library:



**Books Section** 



**Circulation Counter** 

**Teachers' Reading Space** 





**Reading Hall** 

# **Physical Facilities for Co-curricular Activities**

## **Legal Aid Centre:**



### **Seminar Hall**



Room No: 207

## **Girls Common Room**



### **Auditorium**



## **Physical Facilities for Sports:**

### **Outdoor Sports & Indoor Games**









PRINCIPAL

Lala Lajpatrai College of Law

Lala Lajpatrai Marg,

Mumbai - 400 034.









PRINCIPAL

Lala Lajpatrai College of Law

Lala Lajpatrai Marg,

Mumbai - 400 034.

## Gymansium